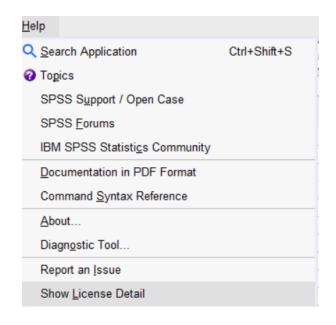

## **Finding Your License Details**

• Users can open the Help menu and choose Show License Detail to see their modules, which will display the Component, Expiration Date, Maximum Number of Users, and Maximum Release Number.