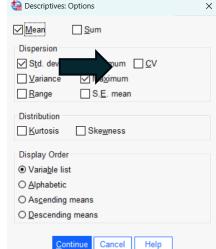

## **Coefficient of Variation**

• Addition of Coefficient of Variation in Frequencies and Descriptive Statistics.

| taistics                                                                                     | ×                                                              | ta Descript                                                                                                                                 |
|----------------------------------------------------------------------------------------------|----------------------------------------------------------------|---------------------------------------------------------------------------------------------------------------------------------------------|
| Percentile Values Quartiles Cut points for: 10 equal groups Percentile(s): Add Change Remove | Central Tendency                                               | <ul> <li>✓ Mean</li> <li>Dispersio</li> <li>✓ Std. do</li> <li>↓ Varian</li> <li>□ Range</li> <li>Distribution</li> <li>□ Kurtos</li> </ul> |
| Dispersion<br>Std. dev<br>Variance Maximum<br>Range S.E. mean<br>Continue Cancel             | Values are group midpoints Distribution Skewness Kurtosis Help | Display C<br>Varia <u>b</u><br>Alphat<br>As <u>c</u> en<br><u>D</u> esce                                                                    |
|                                                                                              | rioth                                                          |                                                                                                                                             |