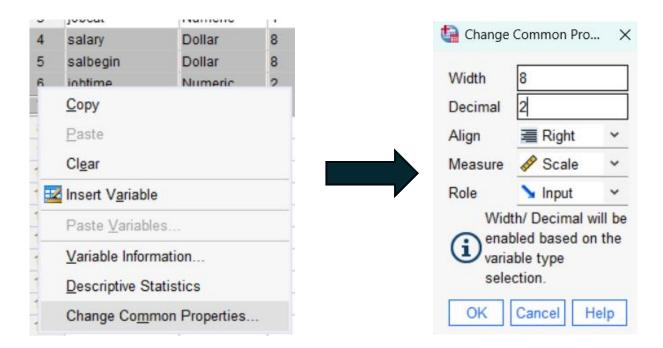

## **Change Common Properties**

- Adjusting Common Properties for multiple variables: In the Variable View, users can modify multiple variables simultaneously to ensure accuracy and save time.
- Highlight the variables to change, right-click, and select Change Common Properties. This applies changes to all selected variables. In the example below, four variables were selected so that their properties could be changed together, ensuring fast and consistent data typing.