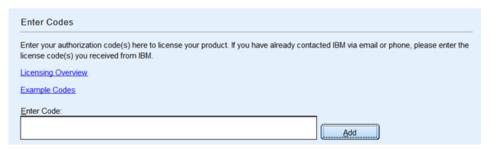

You will see the screen below. To license your software, click on "Next".

1) This will start the licensing tool. You will see the screen below. Select "Authorised User Licence" and "Next".

2) Please copy and paste your Authorisation Code into the space provided and click "Add" and "Next'. If you have more than one code, you can click Add and enumerate them one by one.