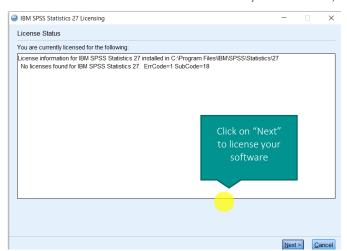

You will see the screen below. To license your software, click on "Next".

1) This will start the licensing tool. You will see the screen below. Select "Authorised User Licence" and "Next".

2) Please copy and paste your Authorisation Code into the space provided and click "Add" and "Next'. If you have more than one code, you can click Add and enumerate them one by one.