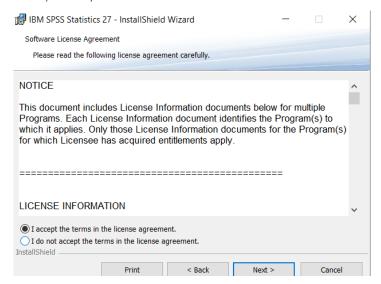

3) Click on "Next".

4) Accept the terms of the license and click "Next".

5) Select the destination folder. You can select "Change" to select another installation location. Click on "Next".

6) Click "Install".