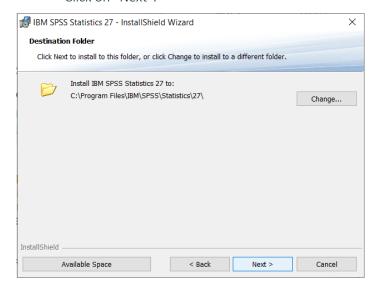

3) Click on "Next".

4) Accept the terms of the license and click "Next".

5) Select the destination folder. You can select "Change" to select another installation location. Click on "Next".

6) Click "Install".