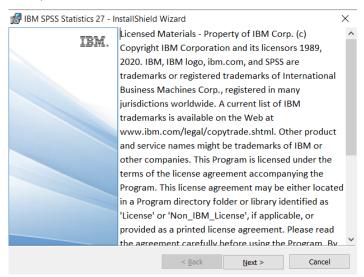

3) Click on "Next".

4) Accept the terms of the license and click "Next".

5) Select the destination folder. You can select "Change" to select another installation location. Click on "Next".

6) Click "Install".