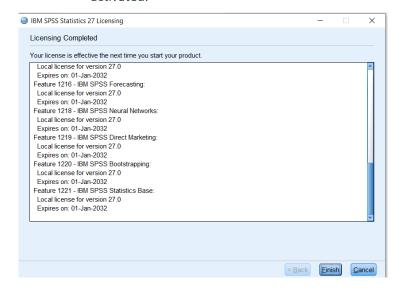

3) You will receive a message that authorization has succeeded.

As the image below states, your IBM SPSS Statistics will now be fully licenced when you open it next. You can click 'Finish' and restart your computer for the licencing to be fully activated.