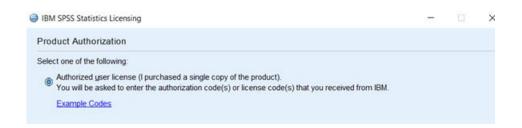

### 4. LICENSING YOUR IBM SPSS STATISTICS VERSION 27

SPSS Statistics 27 is licenced through the Licence Authorisation Wizard which can be opened in a number of ways:

A.) If you chose to 'Start IBM SPSS Statistics 27 now" by ticking the box in the last step, you will get the screen below. This will start the License Authorization Wizard. Select "Authorized user license" and continue to step 1.

You will see the screen below. To license your software, click on "Next".

1) This will start the licensing tool. You will see the screen below. Select "Authorised User Licence" and "Next".

2) Please copy and paste your Authorisation Code into the space provided and click "Add" and "Next'. If you have more than one code, you can click Add and enumerate them one by one.