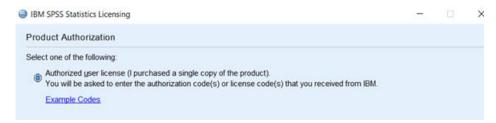

### 4. LICENSING YOUR IBM SPSS STATISTICS VERSION 27

SPSS Statistics 27 is licenced through the Licence Authorisation Wizard which can be opened in a number of ways:

A.) If you chose to 'Start IBM SPSS Statistics 27 now" by ticking the box in the last step, you will get the screen below. This will start the License Authorization Wizard. Select "Authorized user license" and continue to step 1.

You will see the screen below. To license your software, click on "Next".

1) This will start the licensing tool. You will see the screen below. Select "Authorised User Licence" and "Next".

2) Please copy and paste your Authorisation Code into the space provided and click "Add" and "Next'. If you have more than one code, you can click Add and enumerate them one by one.