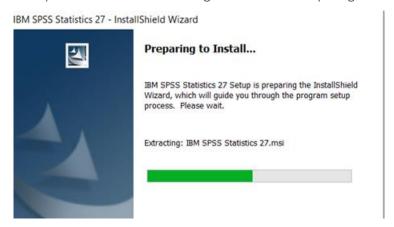

### 3. INSTALLING IBM SPSS STATISTICS VERSION 27

1) Once the download is complete, follow the below steps: Right click on the file and select "Run as administrator" if possible.

2) You will receive a message that SPSS is "Preparing to Install".