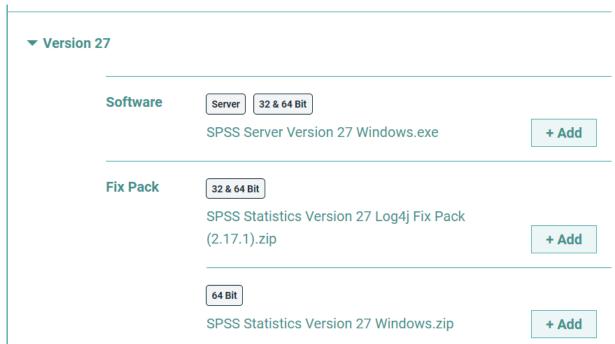

2.2 Scroll down and select your Operating System.

2.3 Expand IBM SPSS Statistics and Version 27. Under Software, select Statistics Version 27, select SPSS Server Version 27 Windows.exe.

2.4 You selection will appear in the 'Your Downloads' section to the right. Select Download.