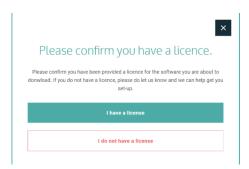

2.5 Confirm that you have a license.

2.6 You will receive a message that your download(s) are ready. Click the Download button to download the software.