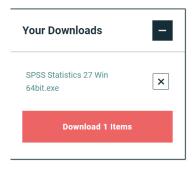

2.2 Scroll down and select your Operating System.

2.3 Expand IBM SPSS Statistics and Version 27. Under Software, select Statistics Version 27, select SPSS Server Version 27 Windows.exe.

2.4 You selection will appear in the 'Your Downloads' section to the right. Select Download.

2.5 Confirm that you have a license.

2.6 You will receive a message that your download(s) are ready. Click the Download button to download the software.