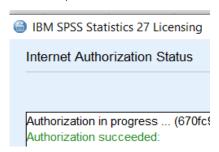

3) You will receive a message that authorization has succeeded.

As the image below states, your IBM SPSS Statistics will now be fully licenced when you open it next. You can click 'Finish' and restart your computer for the licencing to be fully activated.