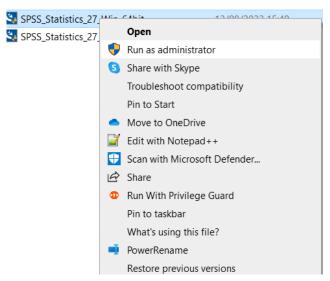

### 3. INSTALLING IBM SPSS STATISTICS VERSION 27

1) Once the download is complete, follow the below steps: Right click on the file and select "Run as administrator" if possible.

2) You will receive a message that SPSS is "Preparing to Install".