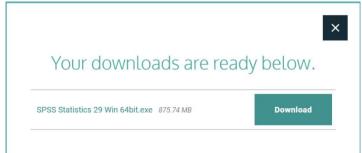

2.5 Confirm that you have a license.

2.6 You will receive a message that your download(s) are ready. Click the Download button to download the software.