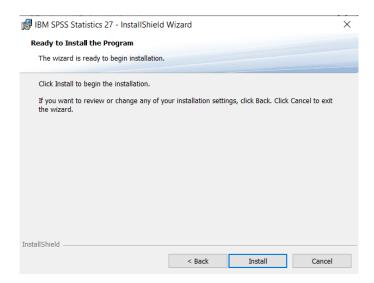

3) Click on "Next".

4) Accept the terms of the license and click "Next".

5) Select the destination folder. You can select "Change" to select another installation location. Click on "Next".

6) Click "Install".