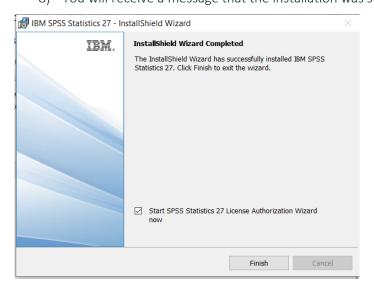

7) You will receive a message that Statistics 27 is installing.

8) You will receive a message that the installation was successful.

### 4. LICENSING YOUR IBM SPSS STATISTICS VERSION 27

SPSS Statistics 27 is licenced through the Licence Authorisation Wizard which can be opened in a number of ways:

A.) If you chose to 'Start IBM SPSS Statistics 27 now" by ticking the box in the last step, you will get the screen below. This will start the License Authorization Wizard. Select "Authorized user license" and continue to step 1.