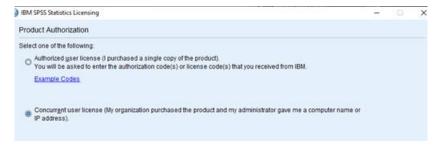

B) If you chose not to start Statistics after installation, and you open Statistics at a later time, you will receive the same screen shown below. Select "Launch License Wizard".

1) Then you will see the screen shown below. Select "Concurrent user license" and "Next".