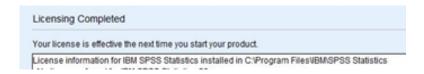

2) Enter in either your License Manager's Server IP address or Server name and select "Next".

3) If the licencing has been successful, you will see the screen below. You can click "Finish" to complete the licensing.