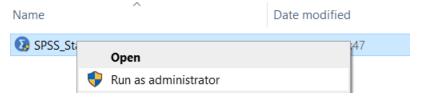

# 3. INSTALLING IBM SPSS STATISTICS VERSION 29 SOFTWARE

1) Once the download is complete, follow the below steps: Select "Run as administrator" if possible.

2) You will receive a message that SPSS is "Preparing to Install".