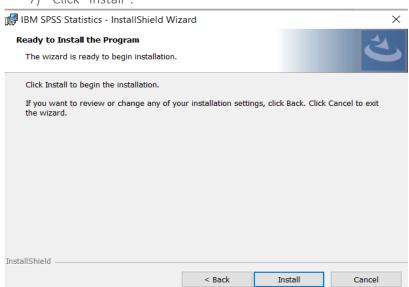

5) Accept the terms of the license and click "Next".

6) Select the destination folder. You can select "Change" to select another installation location. Click on "Next".

7) Click "Install".

8) You will receive a message that Statistics 29 is installing.