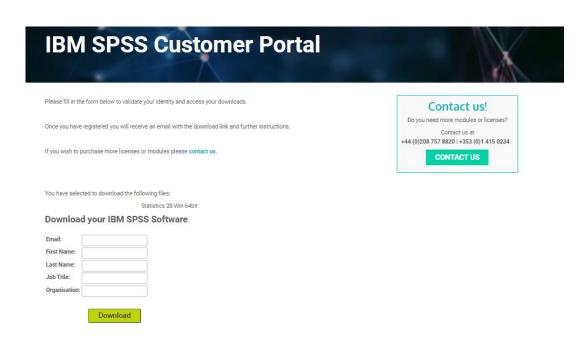

#### **Download**

5) Once you select the version of IBM SPSS Statistics, you will need to enter your details after which you submit, it will generate a link that is sent to your email. You will need to check your email and click the link to start downloading the version of IBM SPSS Statistics selected.