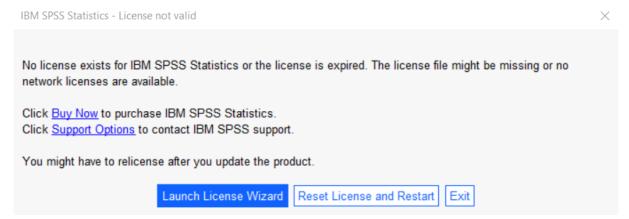

# 4. LICENSING YOUR IBM SPSS STATISTICS VERSION 29 **SOFTWARE**

SPSS Statistics 29 is licenced through the Licence Authorisation Wizard which can be opened in a number of ways:

A.) If you chose to 'Start IBM SPSS Statistics 29 now' by ticking the box in the last step, you will get the screen below. Select "Launch License Wizard".

B) If you chose not to start Statistics after installation, and you open Statistics at a later time, you will receive the same screen shown below. Select "Launch License Wizard".

1) Then you will see the screen shown below. Select "Concurrent user license" and "Next".