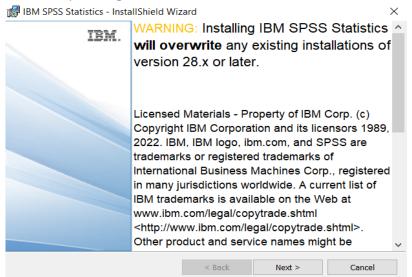

3) Note that you will receive a message that informs you that IBM SPSS Statistics will overwrite any existing installation. Click on "Next".

4) You will receive another message: "This IBM SPSS Statistics version will overwrite the existing version. If you want to continue using the exiting version, rename the exiting installation folder name before proceeding". Click on "Next".