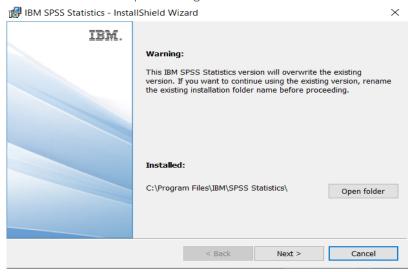

3) Note that you will receive a message that informs you that IBM SPSS Statistics will overwrite any existing installation. Click on "Next".

4) You will receive another message: "This IBM SPSS Statistics version will overwrite the existing version. If you want to continue using the exiting version, rename the exiting installation folder name before proceeding". Click on "Next".