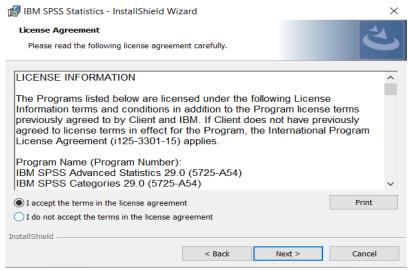

5) Accept the terms of the license and click "Next".

6) Select the destination folder. You can select "Change" to select another installation location. Click on "Next".

7) Click "Install".

8) You will receive a message that Statistics 29 is installing.