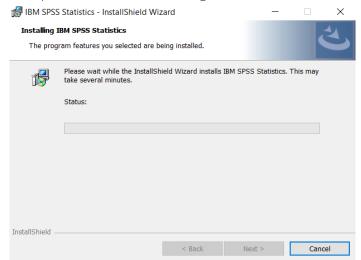

5) Accept the terms of the license and click "Next".

6) Select the destination folder. You can select "Change" to select another installation location. Click on "Next".

7) Click "Install".

8) You will receive a message that Statistics 29 is installing.