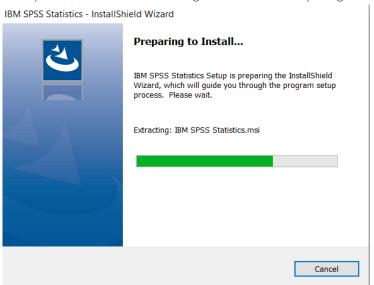

# 3. INSTALLING IBM SPSS STATISTICS VERSION 29 SOFTWARE

1) Once the download is complete, follow the below steps: Select "Run as administrator" if possible.

2) You will receive a message that SPSS is "Preparing to Install".