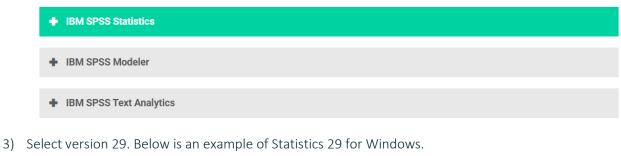

### 2. DOWLOADING IBM SPSS STATISTICS VERSION 29

1) Please follow the below link to download the version of IBM SPSS Statistics:

SPSS Customer Portal | SPSS Analytics Partner

2) Go to the bottom of the page and expand IBM SPSS Statistics.

Statistics 29 Win 64bit

exe 

4) Scroll to the bottom of the page and click on the Download button