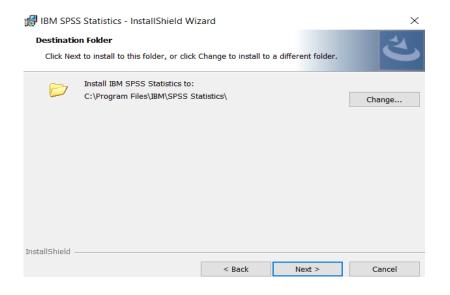

5) Accept the terms of the license and click "Next".

6) Select the destination folder. You can select "Change" to select another installation location. Click on "Next".

7) Click "Install".

8) You will receive a message that Statistics 29 is installing.