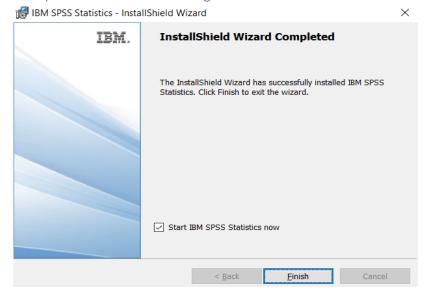

9) You will receive a message that the installation was successful.

# 4. LICENSING YOUR IBM SPSS STATISTICS VERSION 29 **SOFTWARE**

SPSS Statistics 29 is licenced through the Licence Authorisation Wizard which can be opened in a number of ways:

A.) If you chose to 'Start IBM SPSS Statistics 29 now' by ticking the box in the last step, you will get the screen below. Select "Launch License Wizard".