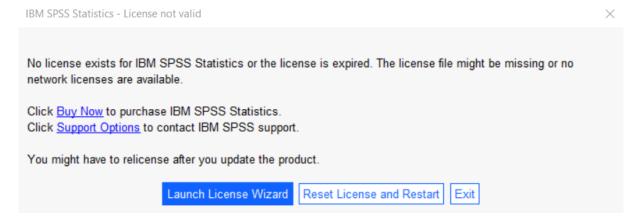

# 4. LICENSING YOUR IBM SPSS STATISTICS VERSION 29 **SOFTWARE**

SPSS Statistics 29 is licenced through the Licence Authorisation Wizard which can be opened in a number of ways:

A.) If you chose to 'Start IBM SPSS Statistics 29 now' by ticking the box in the last step, you will get the screen below. Select "Launch License Wizard".

B) If you chose not to start Statistics after installation, and you open Statistics at a later time, you will receive the same screen shown below. Select "Launch License Wizard".

1) Then you will see the screen shown below. Select "Concurrent user license" and "Next".