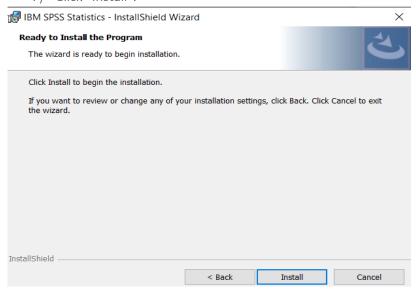

5) Accept the terms of the license and click "Next".

6) Select the destination folder. You can select "Change" to select another installation location. Click on "Next".

7) Click "Install".

8) You will receive a message that Statistics 29 is installing.