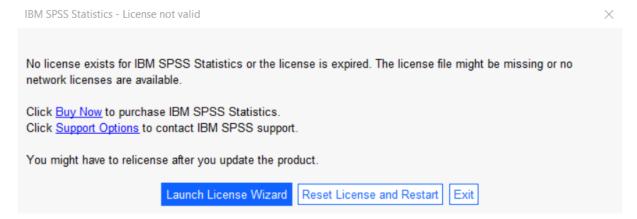

### 4. LICENSING YOUR IBM SPSS STATISTICS VERSION 29

SPSS Statistics 29 is licenced through the Licence Authorisation Wizard which can be opened in a number of ways:

A.) If you chose to 'Start IBM SPSS Statistics 29 now' by ticking the box in the last step, you will get the screen below. Select "Launch License Wizard".

B) If you chose not to start Statistics after installation, and you open Statistics at a later time, you will receive the same screen shown below. Select "Launch License Wizard".

1) Then you will see the screen shown below. Select "Concurrent user license" and "Next".