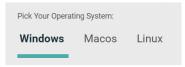

### 2. DOWLOADING IBM SPSS STATISTICS VERSION 29

2.1 Please follow the below link to download the version of IBM SPSS Statistics:

SPSS Customer Portal | SPSS Analytics Partner

2.2 Scroll down and select your Operating System.