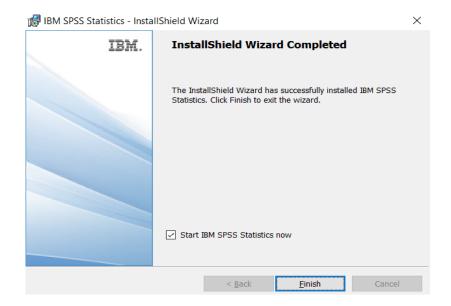

9) You will receive a message that the installation was successful.

### 4. LICENSING YOUR IBM SPSS STATISTICS VERSION 29

SPSS Statistics 29 is licenced through the Licence Authorisation Wizard which can be opened in a number of ways:

A.) If you chose to 'Start IBM SPSS Statistics 29 now' by ticking the box in the last step, you will get the screen below. Select "Launch License Wizard".