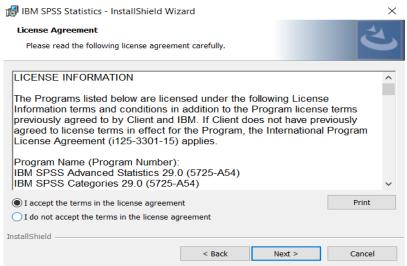

5) Accept the terms of the license and click "Next".

6) Select the destination folder. You can select "Change" to select another installation location. Click on "Next".

7) Click "Install".

8) You will receive a message that Statistics 29 is installing.