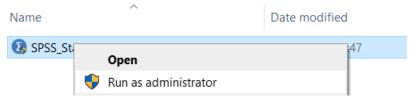

### 3. INSTALLING IBM SPSS STATISTICS VERSION 29

1) Once the download is complete, follow the below steps: Select "Run as administrator" if possible.

2) You will receive a message that SPSS is "Preparing to Install".