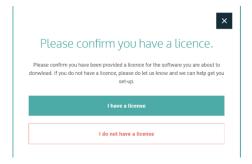

2.3 Expand IBM SPSS Statistics and Version 29. Select the software you need and click Add.

2.4 You selection will appear in the 'Your Downloads' section to the right. Select Download.

2.5 Confirm that you have a license.