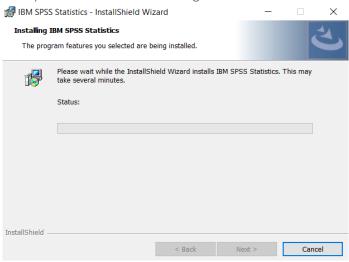

5) Accept the terms of the license and click "Next".

6) Select the destination folder. You can select "Change" to select another installation location. Click on "Next".

7) Click "Install".

8) You will receive a message that Statistics 29 is installing.

9) You will receive a message that the installation was successful.