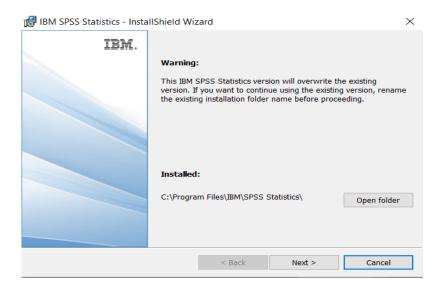

3) Note that you will receive a message that informs you that IBM SPSS Statistics will overwrite any existing installation. Click on "Next".

4) You will receive another message: "This IBM SPSS Statistics version will overwrite the existing version. If you want to continue using the exiting version, rename the exiting installation folder name before proceeding". Click on "Next".