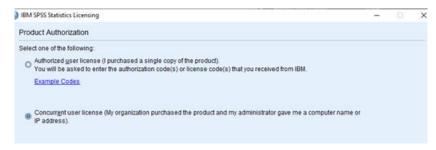

B) If you chose not to start Statistics after installation, and you open Statistics at a later time, you will receive the same screen shown below. Select "Launch License Wizard".

1) Then you will see the screen shown below. Select "Concurrent user license" and "Next".