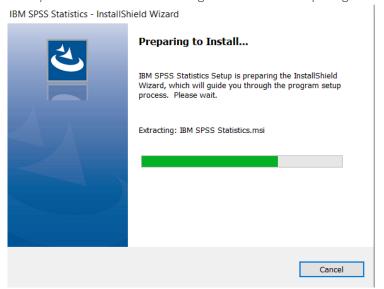

### 3. INSTALLING IBM SPSS STATISTICS VERSION 29

1) Once the download is complete, follow the below steps: Select "Run as administrator" if possible.

2) You will receive a message that SPSS is "Preparing to Install".