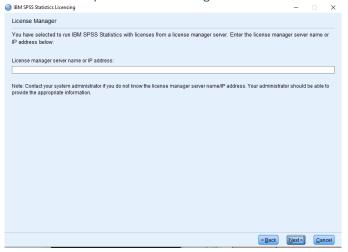

2) Enter in either your License Manager's Server IP address or Server name and select "Next".

3) If the licencing has been successful, you will see the screen below. You can click "Finish" to complete the licensing.