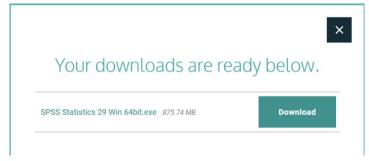

2.6 You will receive a message that your download(s) are ready. Click the Download button to download the software.