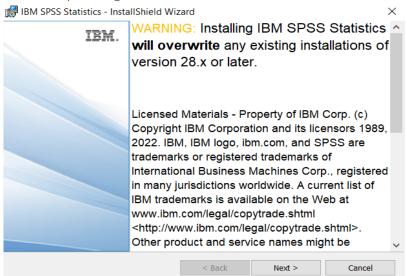

3) Note that you will receive a message that informs you that IBM SPSS Statistics will overwrite any existing installation. Click on "Next".

4) You will receive another message: "This IBM SPSS Statistics version will overwrite the existing version. If you want to continue using the exiting version, rename the exiting installation folder name before proceeding". Click on "Next".