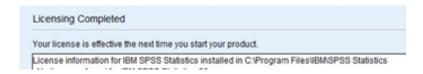

2) Enter in either your License Manager's Server IP address or Server name and select "Next".

3) If the licencing has been successful, you will see the screen below. You can click "Finish" to complete the licensing.