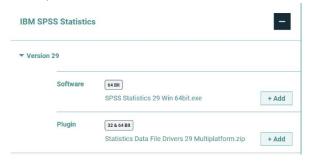

2.3 Expand IBM SPSS Statistics and Version 29. Select the software you need and click Add.

2.4 You selection will appear in the 'Your Downloads' section to the right. Select Download.

2.5 Confirm that you have a license.