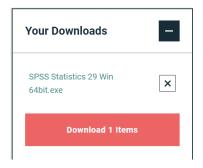

2.3 Expand IBM SPSS Statistics and Version 29. Select the software you need and click Add.

2.4 You selection will appear in the 'Your Downloads' section to the right. Select Download.

2.5 Confirm that you have a license.

2.6 You will receive a message that your download(s) are ready. Click the Download button to download the software.