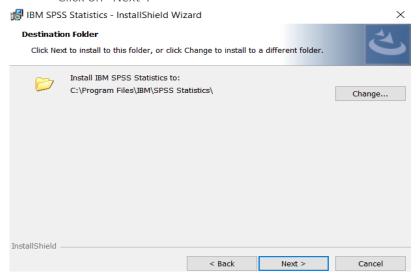

5) Accept the terms of the license and click "Next".

6) Select the destination folder. You can select "Change" to select another installation location. Click on "Next".

7) Click "Install".

8) You will receive a message that Statistics 29 is installing.