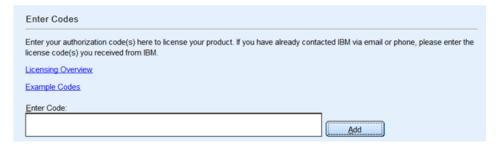

1) Then you will see the screen shown below. Select "Authorised User licence" and "Next".

2) Please copy and paste your Authorisation Code into the "Enter Code" box and click "Add" and "Next".

3) You will receive a message that authorization has succeeded.