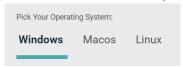

### 2. DOWLOADING IBM SPSS STATISTICS VERSION 28

2.1 Please follow the below link to download the version of IBM SPSS Statistics:

SPSS Customer Portal | SPSS Analytics Partner

2.2 Scroll down and select your Operating System.