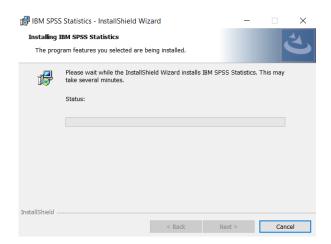

6) Click "Install".

7) You will receive a message that Statistics 28 is installing.

8) You will receive a message that the installation was successful. Click "Finish".