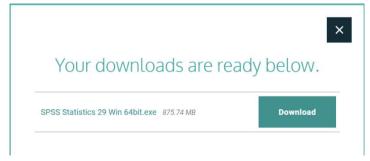

2.6 You will receive a message that your download(s) are ready. Click the Download button to download the software.