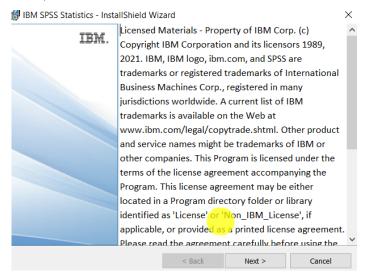

3) You will see the screen below. Click on "Next".

4) Accept the terms of the license and click "Next".

5) Select the destination folder. You can select "Change" to select another installation location. Click on "Next".