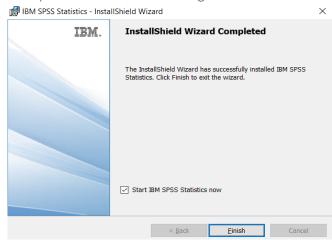

6) Click "Install".

7) You will receive a message that Statistics 28 is installing.

8) You will receive a message that the installation was successful. Click "Finish".

### 4. LICENSING YOUR IBM SPSS STATISTICS VERSION 28

IBM SPSS Statistics 28 is licenced through the Licence Authorisation Wizard which can be opened in a number of ways:

A.) If you chose to "Start IBM SPSS Statistics 28 now" by ticking the box in the last step, you will get the screen below. Select "Launch License Wizard".