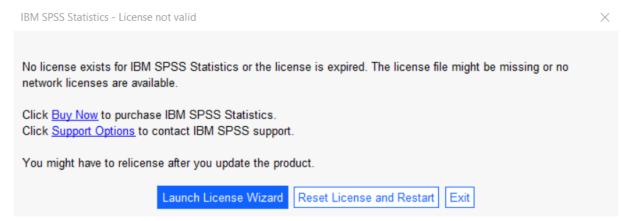

### 4. LICENSING YOUR IBM SPSS STATISTICS VERSION 28

IBM SPSS Statistics 28 is licenced through the Licence Authorisation Wizard which can be opened in a number of ways:

A.) If you chose to "Start IBM SPSS Statistics 28 now" by ticking the box in the last step, you will get the screen below. Select "Launch License Wizard".

IBM SPSS Statistics - License not valid No license exists for IBM SPSS Statistics or the license is expired. The license file might be missing or no network licenses are available. Click Buy Now to purchase IBM SPSS Statistics. Click Support Options to contact IBM SPSS support. You might have to relicense after you update the product. Launch License Wizard Reset License and Restart