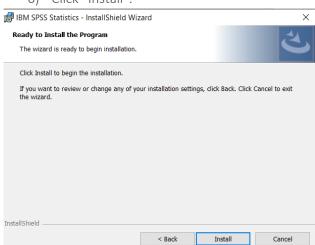

6) Click "Install".

7) You will receive a message that Statistics 28 is installing.

8) You will receive a message that the installation was successful. Click "Finish".