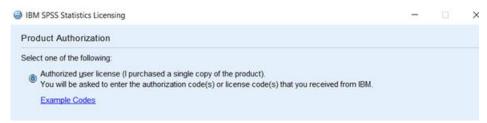

1) Then you will see the screen shown below. Select "Authorised User licence" and "Next".

2) Please copy and paste your Authorisation Code into the "Enter Code" box and click "Add" and "Next".

3) You will receive a message that authorization has succeeded.