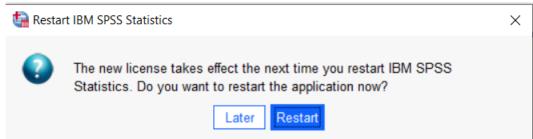

4) As the image below states, your IBM SPSS Statistics will now be fully licenced when you open it next. You can click 'Finish' and restart your computer for the licencing to be fully activated.

5) You will then receive a message that states, "The new license takes effect the next time you restart IBM SPSS Statistics". You have the option to select "Later" or "Restart".