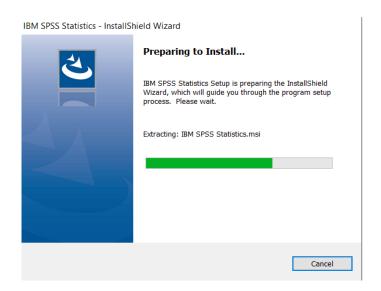

### 3. INSTALLING IBM SPSS STATISTICS VERSION 28

1) Once the download is complete, Right click on "Statistics\_28\_Win" and "Run as administrator" if possible.

2) You will receive a message that SPSS is "Preparing to Install".