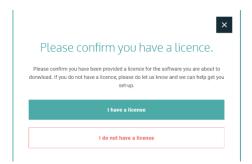

2.3 Expand IBM SPSS Statistics and Version 28. Select the software you need and click Add.

2.4 You selection will appear in the 'Your Downloads' section to the right. Select Download.

2.5 Confirm that you have a license.