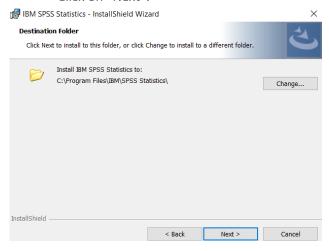

3) You will see the screen below. Click on "Next".

4) Accept the terms of the license and click "Next".

5) Select the destination folder. You can select "Change" to select another installation location. Click on "Next".