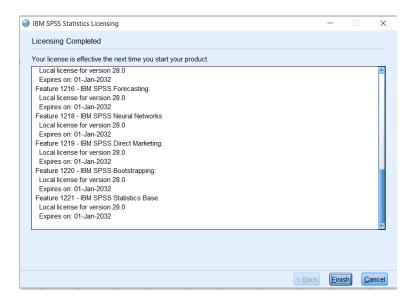

4) As the image below states, your IBM SPSS Statistics will now be fully licenced when you open it next. You can click 'Finish' and restart your computer for the licencing to be fully activated.

5) You will then receive a message that states, "The new license takes effect the next time you restart IBM SPSS Statistics". You have the option to select "Later" or "Restart".