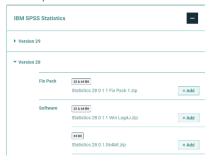

2.3 Expand IBM SPSS Statistics and Version 28. Select the software you need and click Add.

2.4 You selection will appear in the 'Your Downloads' section to the right. Select Download.

2.5 Confirm that you have a license.