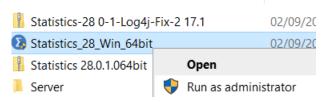

### 3. INSTALLING IBM SPSS STATISTICS VERSION 28

1) Once the download is complete, Right click on "Statistics\_28\_Win" and "Run as administrator" if possible.

2) You will receive a message that SPSS is "Preparing to Install".