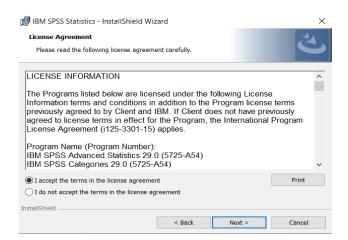

3) You will see the screen below. Click on "Next".

4) Accept the terms of the license and click "Next".

5) Select the destination folder. You can select "Change" to select another installation location. Click on "Next".