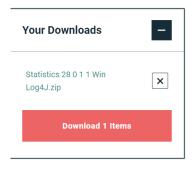

2.3 Expand IBM SPSS Statistics and Version 28. Select the software you need and click Add.

2.4 You selection will appear in the 'Your Downloads' section to the right. Select Download.

2.5 Confirm that you have a license.

2.6 You will receive a message that your download(s) are ready. Click the Download button to download the software.