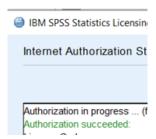

1) Then you will see the screen shown below. Select "Authorised User licence" and "Next".

2) Please copy and paste your Authorisation Code into the "Enter Code" box and click "Add" and "Next".

3) You will receive a message that authorization has succeeded.