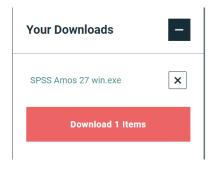

2.3 Expand IBM SPSS Amos and Version 27. Select the software you need and click Add.

2.4 You selection will appear in the 'Your Downloads' section to the right. Select Download.

2.5 Confirm that you have a license.