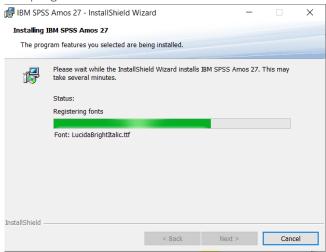

3) Accept the terms of the license and click "Next".

4) Select the destination folder. You can select "Change" to select another installation location. Click on "Next".

5) Click "Install".

6) The program will install.