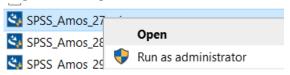

### 3. INSTALLING IBM SPSS AMOS VERSION 27

Once the download is complete, follow the below steps.

1) To get started right click on the software and select "Run as administrator" if possible.

2) The installation will start. Click on "Next".