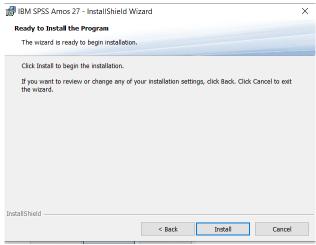

3) Accept the terms of the license and click "Next".

4) Select the destination folder. You can select "Change" to select another installation location. Click on "Next".

5) Click "Install".

6) The program will install.