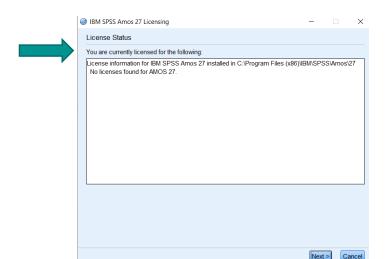

2) Once you select "IBM SPSS Amos 27 License Authorization Wizard" you will see the screen below. The licensing tool is starting.

3) You will then see the message below. Click on "Next" to apply your license.