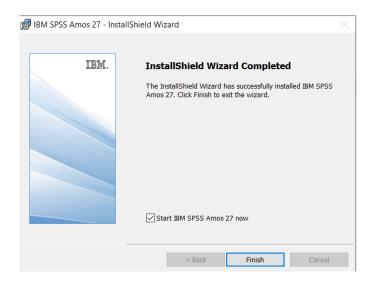

7) You will receive a message that the installation has been successful. Click "Finish".

8) Once you click finish you will receive the message below. Don't worry - you just need to apply your license code.