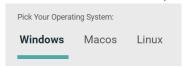

### 2. DOWLOADING IBM SPSS AMOS VERSION 27

2.1 Please follow the below link to download the version of IBM SPSS Statistics:

SPSS Customer Portal | SPSS Analytics Partner

2.2 Scroll down and select your Operating System.