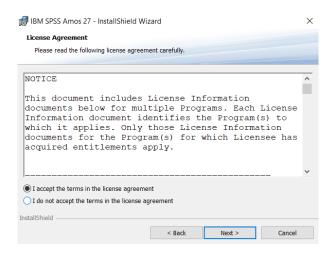

3) Accept the terms of the license and click "Next".

4) Select the destination folder. You can select "Change" to select another installation location. Click on "Next".

5) Click "Install".

6) The program will install.