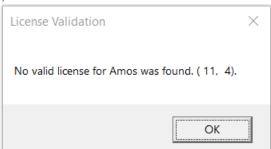

7) You will receive a message that the installation has been successful. Click "Finish".

8) Once you click finish you will receive the message below. Don't worry - you just need to apply your license code.