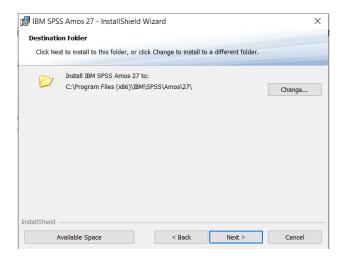

3) Accept the terms of the license and click "Next".

4) Select the destination folder. You can select "Change" to select another installation location. Click on "Next".

5) Click "Install".

6) The program will install.