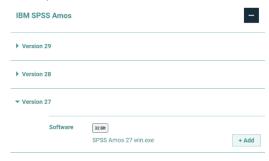

2.3 Expand IBM SPSS Amos and Version 27. Select the software you need and click Add.

2.4 You selection will appear in the 'Your Downloads' section to the right. Select Download.

2.5 Confirm that you have a license.