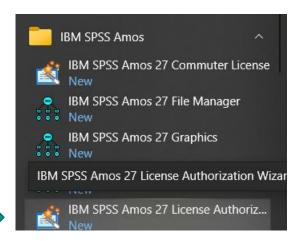

### 4. LICENSING YOUR IBM SPSS AMOS VERSION 27

IBM SPSS Amos 27 is licenced through the Licence Authorisation Wizard. To use Amos, you will need to run the License Authorization wizard.

1) To do this go to the Start menu and expand the "IBM SPSS Amos" folder. Select the "IBM SPSS Amos 27 License Authorization Wizard". The arrow below shows where this is located.