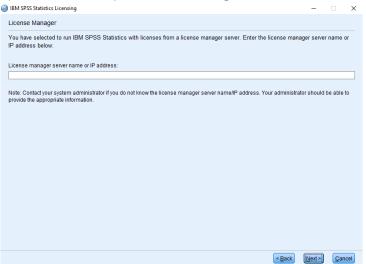

1) You will now be presented with this screen shown below. Select "Concurrent user license". Click on "Next".

2) Enter in either your License Manager's Server IP address or Server name and select "Next".