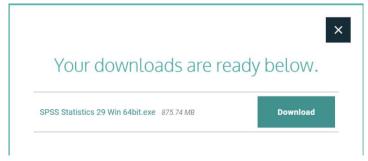

2.6 You will receive a message that your download(s) are ready. Click the Download button to download the software.