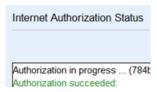

4) You will receive a message that "Authorization succeeded".

5) You will receive a message that states that licensing has completed.

6) You can now start using IBM SPSS Amos version 27.