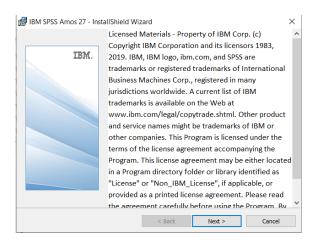

### 3. INSTALLING IBM SPSS AMOS VERSION 27

Once the download is complete, follow the below steps.

1) To get started right click on the software and select "Run as administrator" if possible.

2) The installation will start. Click on "Next".